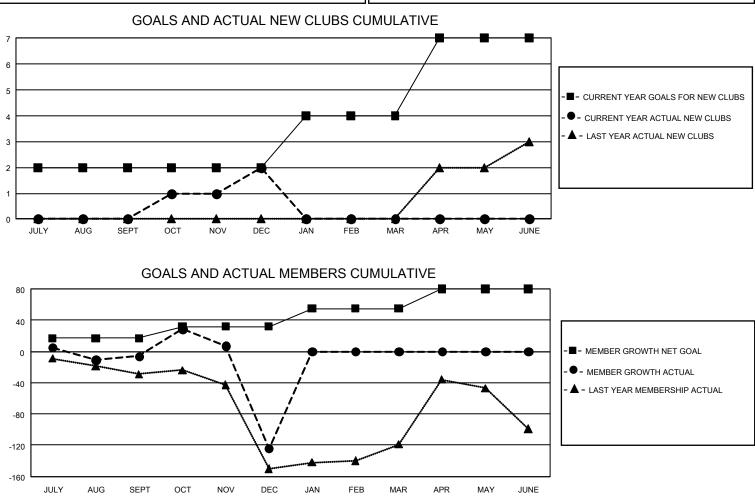

## GAT MONTHLY MEMBERSHIP PROGRESS REPORT Results

GMT Constitutional Area 4, Group K

REPORT DOES NOT INCLUDE CLUBS IN UNDISTRICTED AREAS.

| Clubs                 |               |           |               | Members               |                         |                         |                                                    |
|-----------------------|---------------|-----------|---------------|-----------------------|-------------------------|-------------------------|----------------------------------------------------|
| RESULTS FOR 2023-2024 |               |           |               | RESULTS FOR 2023-2024 |                         |                         |                                                    |
| QUARTER               | NEW CLUB GOAL | NEW CLUBS | DROPPED CLUBS | QUARTER               | MBER GROWTH NET<br>GOAL | MEMBER GROWTH<br>ACTUAL | DROPPED MEMBERS<br>ACTUAL (including<br>transfers) |
| JULY/AUG/SEPT         | 6             | 0         | 0             | JULY/AUG/SEPT         | 17                      | 60                      | 61                                                 |
| OCT/NOV/DEC           | 0             | 2         | 6             | OCT/NOV/DEC           | 15                      | 100                     | 217                                                |
| JAN/FEB/MAR           | 6             | 0         | 0             | JAN/FEB/MAR           | 23                      | 0                       | 0                                                  |
| APR/MAY/JUNE          | 9             | 0         | 0             | APR/MAY/JUNE          | 25                      | 0                       | 0                                                  |